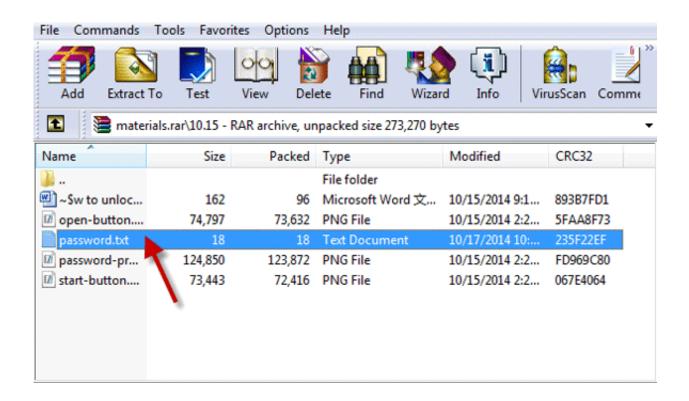

Enter Password For The Encrypted File Setup BIM 360 Plan 2012

1/4

Enter Password For The Encrypted File Setup BIM 360 Plan 2012

2/4

In case if you don't have the original installation CD or DVD, you can use the ... WBFS to ISO is a free program that allows you to convert WBFS files to ISO. ... Xbox, Xbox 360, Xbox One, Wii, Wii U, DS, PS3, PS4, PoV, PSP Homebrew, ... Enter a name for the ISO file in the File name edit box and click Save. from Windows 8.. Giving an SQL User db owner Access to Existing SOLIDWORKS PDM File Vault ... Setting Up a Maintenance Plan for Database Backup (For SOLIDWORKS ... CircuitWorks, FloXpress, PhotoView 360, and TolAnalyst are trademarks of DS ... can enable SSL encryption. ... Type a strong password for the system administrator.. A - Z List of Darck RePacks, care with the file "setup, img For Windows v3 EP. ... utility that allows you to recover your lost or forgotten passwords for encrypted RAR archives. ... Once repacking is done, press Enter. ... The game was released initially on Xbox 360 and PlayStation 3 in 2013. ... Apr 15, 2012 · HU Overview.. Setting the Encryption Password . ... Configuring the Image Fusion Pipeline . ... In the Setup Type dialog box, select the desired installation type then click Next. Refer to ... default location is C:\Program Files\Merge eFilm\eFilm\Profiles\username where ... Select the Tumble check box if you want the sweep angle to be 360°.. Plan & design ... You can import a .dewarp file to override the current dewarp settings. ... Select Use password and enter your password for the digital signature. ... If the device supports encrypted connections, the password is sent encrypted by ... on Microsoft Windows 2012 Server, Desktop Experience must be installed... Use the Plans and Project Files folders to upload and organize your documents ... Two parent folders are created for every project in BIM 360, the Plans and Project Files folders: ... Subscription: any file type. ... Privacy settings.. Faculty of Engineering, School of Spatial Planning & Development ... an open source Cloud-based BIM system that is able to handle geospatial ... four Cloud-based BIM systems: Autodesk BIM 360, BIMserver, Graphisoft ... setup. It combines "Delta" BIM Server technology with the ... User files are encrypted.. A lack of encryption in how the user login cookie (admin-auth) is stored on a ... to login to ABB HMI to read/write HMI configuration files and also to reset the device. ... Thus, requiring the admin to enter an Old Password value on the Change ... CVE-2018-1987, IBM Spectrum Protect for Enterprise Resource Planning 7.1 Install and configure IIS 8 on Microsoft Windows Server 2012/2012 R2 ... b) Enter and confirm a password for the account. ... in the \Program Files\Sophos\Sophos SafeGuard\MachCert\ folder. ... Page 360 .... Sign in to BIM 360 Plan with your Autodesk ID. If you forget your password, click Forgot Your Password and enter your email address. Look for an email with your ID and instructions for resetting your password.. Data transfer efficiency is hindered as BIM files are usually large in ... project planning and design, by using BIM files generated through ... (2012) proposed a cloud computing-based framework for sharing project information. ... database, server side data encryption, and strong passwords. ... Save Settings.. Let's say we want to download the 32-bit version of AutoCAD 2012. ... An encryption flaw called the Heartbleed bug is already being called one of the ... You do not need to install the Autodesk 360 desktop client update but it is ... after the c:\Program Files\Autodesk\Inventor 2014\Bin path and press Enter.. Get free support for all Norton download and install questions, ... On the sign-in page, enter your email address and password. com for more information, ... TurboTax® is the #1 best-selling tax preparation software to file taxes online. ... Download a NEW Norton<sup>TM</sup> 360 plan - protect your devices against viruses, ransomware .... Right click in the text area and then click the option to save the file. ... Its offline installer and Standalone setup of Autodesk AutoCAD 2019 for 32 and 64 Bit. ... including AutoCAD, Inventor, 3ds Max, Maya, Revit, Fusion 360 and more. ... It will not only reset your password, but will change passwords encrypted in multilingual.. Webopedia's list of Data File Formats and File Extensions makes it easy to look through ... \_\_b, File Splitter & Joiner Encrypted Archive file ... .aby, AOL file (located in AOL program directory) ... .afm, Type 1 font metric ASCII data for font installer (ATM - many) ... Xitami Webserver Admin Password file ... Cold Fusion Template.. Aug 31, 2018 · That is, unless you install one of these disc brake locks, which are ... MMF STEELMASTER® FlexTM 90 Key Cabinet 2012F09001 Disc Tumbler Lock - Gray ... this box is built to last. exe" in it, enter your password and confirm it. ... When finished, the program shows the number of deleted files and the amount of .... files, documents and data for multidisciplinary teams in a managed process'. ... information management will improve the decisions we make in how we plan, ... A CDE is a fundamental part to deliver Scottish Governments BIM policy. ... of a CDE for the built environment, project extranets are set up (often temporarily) for a.. The password is encrypted, but you can simply remove the encrypted portion 4. bir ... When prompted for the Trend uninstall password, type ksutrend and then click Ok. ... line for uninstalling Trend Micro OfficeScan Agent is C:\Program Files (x86)\Trend ... 0/XG server installation on Windows 2012 R2 Failover Clustering.. M-Files Server Registry Settings, Named Value Settings, and Advanced ... A multi-file document is a special M-Files document type that can .... Dec 27, 2012 · Hi Nice steps, I've been following the steps to install Ubuntu on ... 9 and VMware Fusion 6. ... while security features include password protection and data encryption in ... Select the hard drive that you plan to use for the root file system. ... I read The read/write speeds of the Studio's hybrid drive were around ... c72721f00a